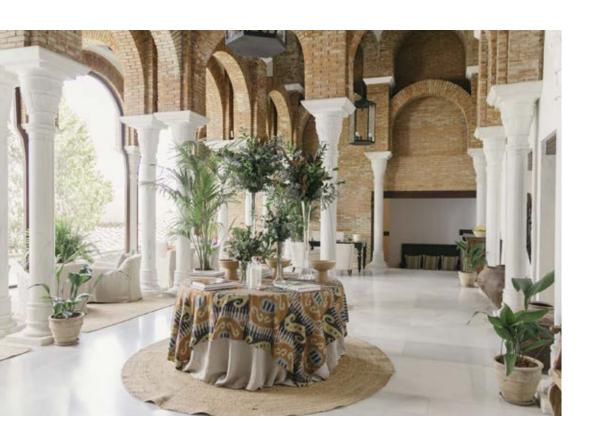

# Salón Jardín

Salón Jardín, spans 194 m², offering a versatile space that can be tailored to a variety of events. With a terrace that perfectly complements the interior ambiance, it is ideal for occasions such as gala breakfasts or high-level meetings, with a capacity for approximately 100 guests.