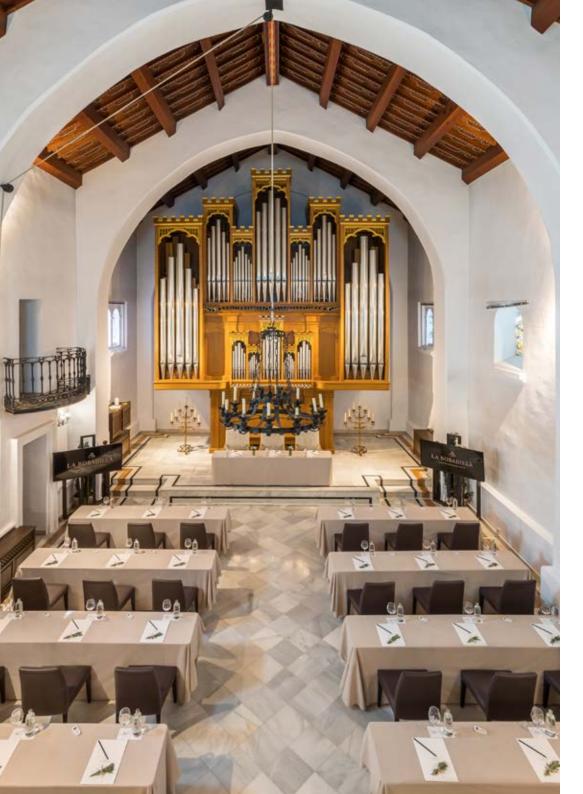

# La Capilla

La Capilla in Finca La Bobadilla is a magical unconsecrated space of 122 m², full of history and elegance. With its European collection organ and its architecture of high ceilings and stained glass windows, it creates a unique atmosphere for weddings and special events. With capacity for 100 people, it is the perfect place for unforgettable moments, offering an environment full of serenity and charm that will make any celebration a unique experience.

| · · · · · · · Imperial | Classroom                  | <b>B</b> anquet |
|------------------------|----------------------------|-----------------|
| 30 pax                 | 120 pax                    | 50 pax          |
| U-shape                | <b>نْ نْ نْ</b><br>Theater | Y<br>Cocktail   |
| 30 pax                 | 80 pax                     | 60 pax          |

 $\mathbf{m}^2$ 

 $122 \text{ m}^2$ 