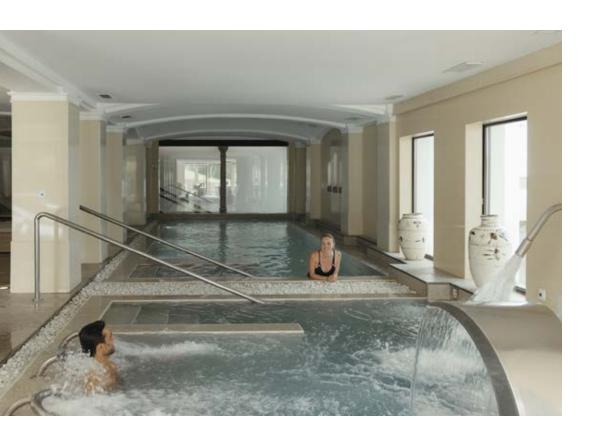

# Spa

The Spa is designed to restore balance and well-being. Set within the natural surroundings, it offers a holistic care experience, featuring a heated indoor pool with countercurrent, a heated pool with jets, 3 treatment cabins, 1 suite for two, hydrotherapy, sauna, steam bath, thermal beds, solarium, and a relaxation area. All treatments are performed by our expert therapists using Natura Bissé products, one of the most prestigious luxury skincare brands in the world. We offer an extensive range of facial and body treatments. Please inquire about availability for special group bookings.