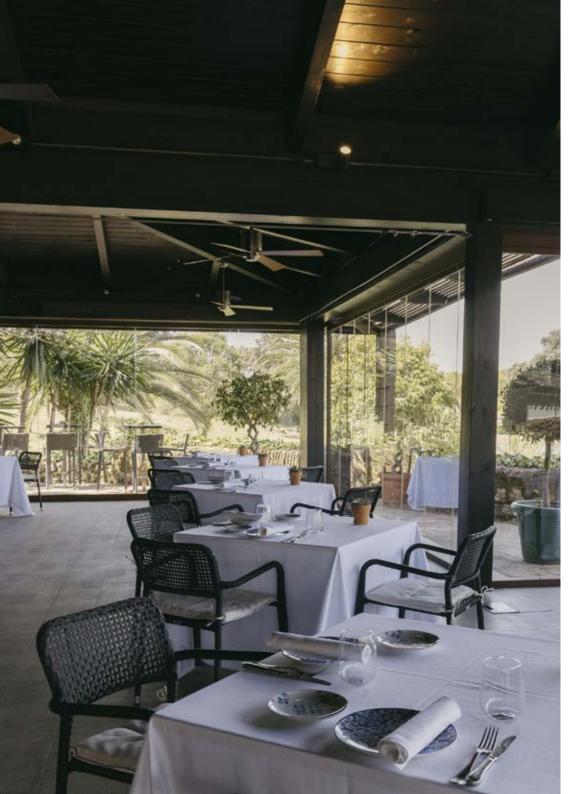

## La Finca Restaurant

La Finca Restaurant, covering 114 m², captures the rustic charm of a traditional Andalusian farmhouse, offering a warm and inviting atmosphere. Perfect for celebrations and social events, this venue also features a 176 m² terrace that provides breathtaking views of the olive groves and mountains, creating a unique and tranquil setting.

| Imperial          | Classroom                   | Banquet         |
|-------------------|-----------------------------|-----------------|
| 28 pax            | 50 pax<br><br><b>ងំងំងំ</b> | 60 pax          |
| U-shape<br>28 pax | Theater 60 pax              | Cocktail 60 pax |

m²

290,5 m<sup>2</sup>