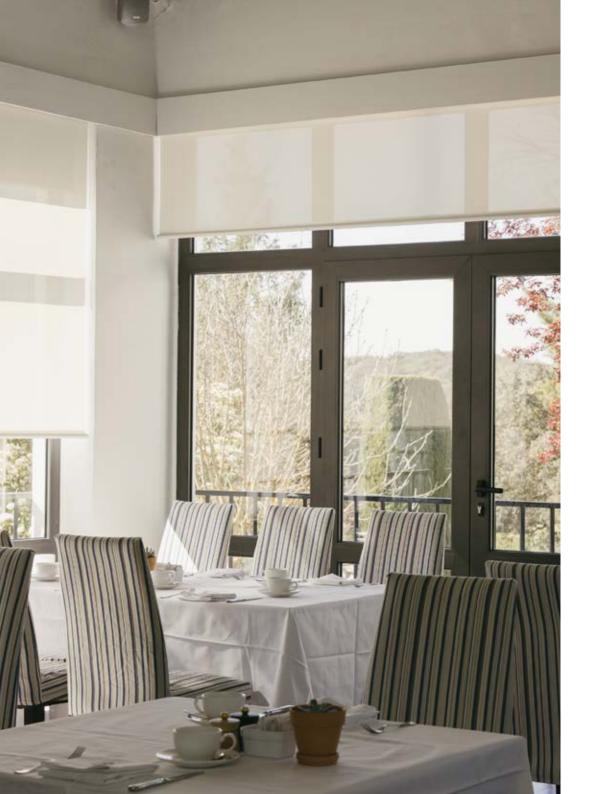

## La Finca Restaurant

La Finca Restaurant, covering 114 m², captures the rustic charm of a traditional Andalusian farmhouse, offering a warm and inviting atmosphere. Perfect for celebrations and social events, this venue also features a 176 m² terrace that provides breathtaking views of the olive groves and mountains, creating a unique and tranquil setting.

| Imperial          | Classroom                   | Banquet         |
|-------------------|-----------------------------|-----------------|
| 28 pax            | 50 pax<br><br><b>ងំងំងំ</b> | 60 pax          |
| U-shape<br>28 pax | Theater 60 pax              | Cocktail 60 pax |

m²

290,5 m<sup>2</sup>