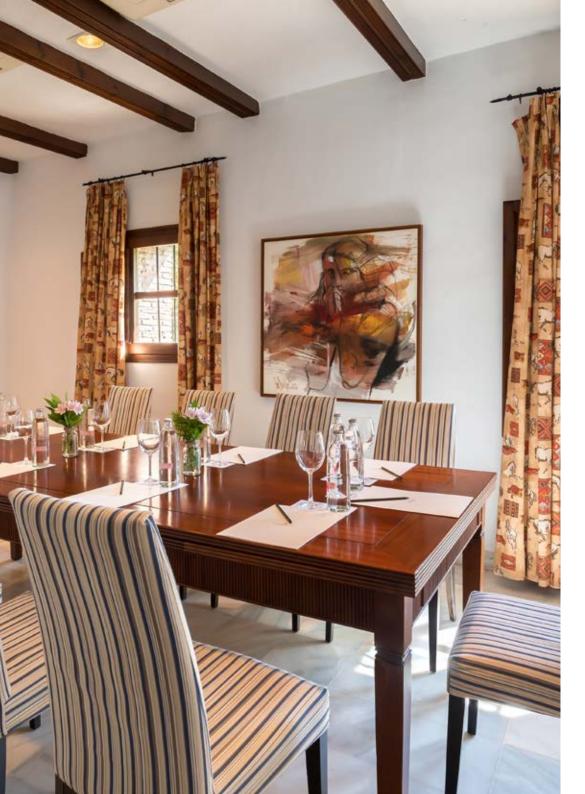

## Boardroom Hall

With 22.7 m², the Boardroom Hall is the perfect space for private meetings of up to 12 guests. Bathed in natural light, it provides a warm and productive atmosphere, ideal for business discussions or creative sessions. Its serene ambiance fosters focus and inspiration, making it the ideal venue for small workgroups seeking both efficiency and comfort.

 $\mathbf{m}^2$ 

22,7 m<sup>2</sup>