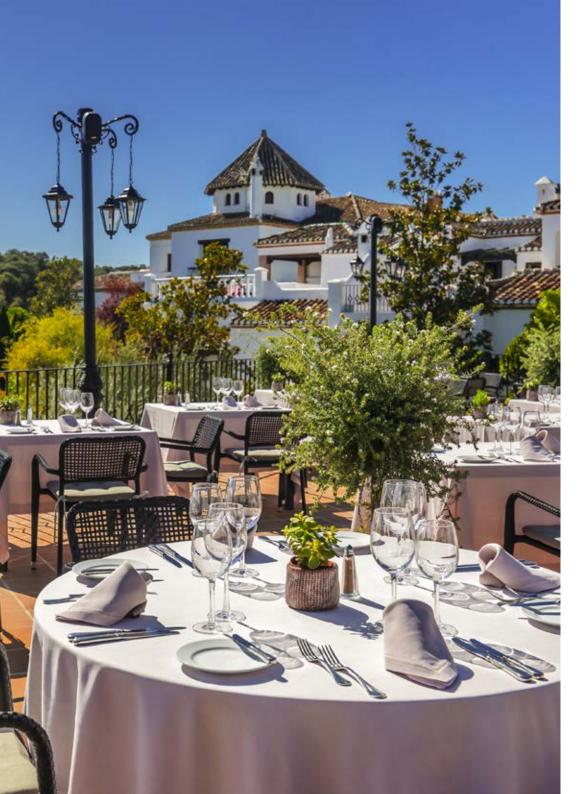

# Salón Jardín

Salón Jardín, spans 194 m², offering a versatile space that can be tailored to a variety of events. With a terrace that perfectly complements the interior ambiance, it is ideal for occasions such as gala breakfasts or high-level meetings, with a capacity for approximately 100 guests.

| · · · · · · · · Imperial | Classroom           | Banquet       |
|--------------------------|---------------------|---------------|
| 34 pax                   | 100 pax             | 140 pax       |
| : ii:<br>U-shape         | <b>Line</b> Theater | Y<br>Cocktail |
| 40 pax                   | 110 pax             | 150 pax       |

 $194 \; m^2$ 