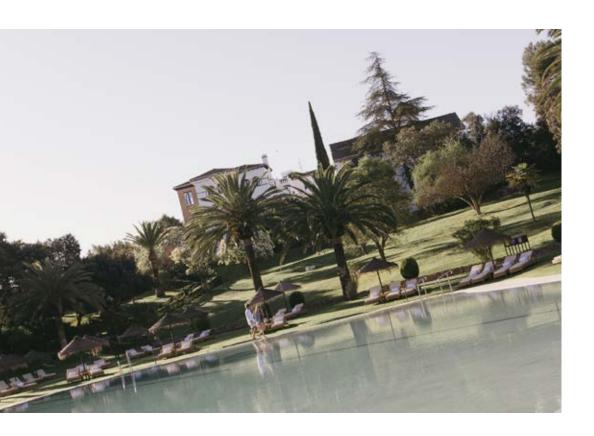

# Pool Garden

The Pool Garden is the ideal venue for outdoor celebrations, surrounded by natural scenery that provides a relaxed and elegant atmosphere. Situated next to the pool, this space accommodates approximately 90 guests, making it the perfect setting for special events, cocktails, or outdoor receptions.

| • Imperial     | Classroom              | Banquet 70 pax |    |
|----------------|------------------------|----------------|----|
| : iii: U-shape | لِيْنُ فُرْ<br>Theater | Y<br>Cocktail  | m² |
|                | 96 pax                 | 90 pax         |    |